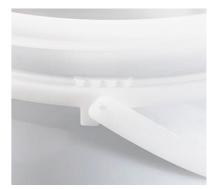

With steering wheel has easily.

Take the finger, inner lid the easyopening.

Because it is possible to stack, the place is not taken up.

With ratchet

The ratchet has been installed in the main body and the cap as a backspin stop prevention and after it stops it of the close of forgetting the close.