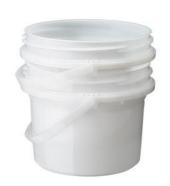

## [Hi-Stack Containers]

| Container dimensions |                |          |                  |            |                    |                                              | Combination |           |           |                                               |         | ⊠CONTACT |
|----------------------|----------------|----------|------------------|------------|--------------------|----------------------------------------------|-------------|-----------|-----------|-----------------------------------------------|---------|----------|
| Product              |                | Diameter | Body<br>diameter | Set height | Inside<br>diameter |                                              | Body Cap    |           | Inner lid | Notes                                         | Product |          |
| number               | (mL)           | (mm)     | (mm)             | (mm)       | (mm)               |                                              | Quantity    | Quantity  | Quantity  |                                               | image   |          |
| No.3500              | About<br>3,300 | 206.0    | 165.0            | 181.0      | 184.0              | Body : HDPE<br>Cap : PP<br>Inner lid : LLDPE | BHH-3500    | CHH-3500P | SHH-3500  | Caps and inner lid are packed together in the |         |          |
|                      |                |          |                  |            |                    | Handle : HDPE                                | 40          | 40        | 40        | same package.                                 |         |          |

With steering wheel has easily.

Take the finger, inner lid the easyopening.

Because it is possible to stack, the place is not taken up.

With ratchet

The ratchet has been installed in the main body and the cap as a backspin stop prevention and after it stops it of the close of forgetting the close.